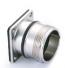

HR23-TL03 tools are needed for installation

Housings, bulkhead mounting front wall assembly, with O-ring sealing and 4 02.7 holes. suitable for positioning rotation, can match HR23 series inserts, (except PCB Solder series)

Housings, bulkhead mounting front wall assembly,with O-ring sealing and 4 03.2 holes. suitable for positioning rotation,can match HR23 series inserts, (except PCB Solder series)

| screw  | Designation    | Order No.        |
|--------|----------------|------------------|
| PG13.5 | HR23-BK-PG13.5 | 181 000 310 1004 |
|        |                |                  |
|        |                |                  |