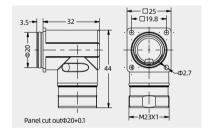

HR23-TL03 tools are needed for installation

Housings, bulkhead mounting front wall assembly, with O-ring sealing and 4 02.7 holes. suitable for positioning rotation, can match HR23 series inserts, (except PCB Solder series)

| screw | Designation | Order No.        |
|-------|-------------|------------------|
| M20   | HR23-BK-M20 | 181 000 310 1003 |
|       |             |                  |

| screw | Designation  | Order No.        |
|-------|--------------|------------------|
|       | HR23-BK-D2.7 | 181 000 310 1001 |
|       |              |                  |
|       |              |                  |
|       |              |                  |