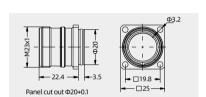

Housings, bulkhead mounting front wall assembly, with flat sealing and 4 Φ2.7 holes

Housings, bulkhead mounting front wall assembly,with O-ring sealing and 4 Φ3.2 holes

Housings, bulkhead mounting front wall assembly, with O-ring sealing and 4 Φ2.7 holes

Housings, bulkhead mounting front wall assembly,with O-ring sealing and 4 03.2 holes. suitable for positioning rotation,can match HR23 series inserts, (except PCB Solder series)

| screw  | Designation    | Order No.        |
|--------|----------------|------------------|
| PG13.5 | HR23-BK-PG13.5 | 181 000 310 1004 |
|        |                |                  |
|        |                |                  |

| screw | Designation   | Order No.        |
|-------|---------------|------------------|
|       | HR23-BK-OD3.2 | 181 000 310 1002 |
|       |               |                  |
|       |               |                  |
|       |               |                  |