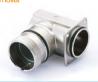

## Housings, bulkhead mounting

front wall assembly with central locking PG13.5

| Housings,      | bulkhead mounting              |
|----------------|--------------------------------|
| front wall ass | embly with central locking M20 |