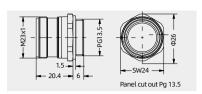

Housings, bulkhead mounting front wall assembly,with O-ring sealing and 4 03.2 holes. suitable for positioning rotation,can match HR23 series inserts, (except PCB Solder series)

| screw  | Designation    | Order No.        |
|--------|----------------|------------------|
| PG13.5 | HR23-BK-PG13.5 | 181 000 310 1004 |
|        |                |                  |
|        |                |                  |

| screw | Designation           | Order No.        |
|-------|-----------------------|------------------|
|       | HR23-BKP28.8-SE-OD3.2 | 181 000 610 1102 |

| 21.3 — 1.2  Panel cut out Ф20+0.1 | 02.7 |
|-----------------------------------|------|
|                                   | · ·  |