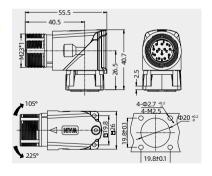

| screw | Designation           | Order No.        |
|-------|-----------------------|------------------|
|       | HR23-BKP28.8-SE-OD3.2 | 181 000 610 1102 |

| 21.3 — 1.2  Panel cut out Ф20+0.1 | 02.7 |
|-----------------------------------|------|
|                                   | · ·  |