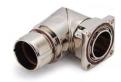

HR23-TL03 tools are needed for installation

Housings, bulkhead mounting front wall assembly, with O-ring sealing and 4 02.7 holes. suitable for positioning rotation, can match HR23 series inserts, (except PCB Solder series)

Housings, bulkhead mounting front wall assembly,with O-ring sealing and 4 03.2 holes. suitable for positioning rotation,can match HR23 series inserts, (except PCB Solder series)

| screw  | Designation    | Order No.        |
|--------|----------------|------------------|
| PG13.5 | HR23-BK-PG13.5 | 181 000 310 1004 |
|        |                |                  |
|        |                |                  |