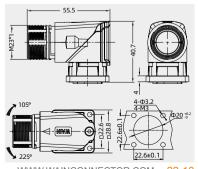

Housings, bulkhead mounting front wall assembly,with O-ring sealing and 4 03.2 holes. suitable for positioning rotation,can match HR23 series inserts, (except PCB Solder series)

| screw  | Designation    | Order No.        |
|--------|----------------|------------------|
| PG13.5 | HR23-BK-PG13.5 | 181 000 310 1004 |
|        |                |                  |
|        |                |                  |

| screw | Designation   | Order No.        |
|-------|---------------|------------------|
|       | HR23-BK-OD3.2 | 181 000 310 1002 |
|       |               |                  |
|       |               |                  |
|       |               |                  |