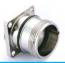

Housings, bulkhead mounting front wall assembly, with flat sealing and 4 Φ2.7 holes

Housings, bulkhead mounting front wall assembly,with O-ring sealing and 4 Φ3.2 holes

Housings, bulkhead mounting front wall assembly, with O-ring sealing and 4 Φ2.7 holes

| Designation      | Order No.        |
|------------------|------------------|
| HR23-BK-SE-OD2.7 | 181 000 610 1001 |
|                  |                  |
|                  | -                |

| screw | Designation       | Order No.        |
|-------|-------------------|------------------|
|       | HR23-BKP-SE-OD2.7 | 181 000 610 1101 |
|       |                   |                  |
|       |                   |                  |

| screw | Designation           | Order No.        |
|-------|-----------------------|------------------|
|       | HR23-BKP28.8-SE-OD3.2 | 181 000 610 1102 |

| 21.3 — 1.2  Panel cut out Ф20+0.1 | 02.7 |
|-----------------------------------|------|
|                                   | · ·  |