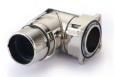

Housings, bulkhead mounting front wall assembly, with flat sealing and 4 Φ2.7 holes

Housings, bulkhead mounting front wall assembly,with O-ring sealing and 4 Φ3.2 holes

Housings, bulkhead mounting front wall assembly, with O-ring sealing and 4 Φ2.7 holes