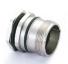

Housings, bulkhead mounting front wall assembly, with flat sealing and 4 Φ2.7 holes

Housings, bulkhead mounting front wall assembly,with O-ring sealing and 4 Φ3.2 holes

Housings, bulkhead mounting front wall assembly, with O-ring sealing and 4 Φ2.7 holes

| screw | Designation | Order No.        |
|-------|-------------|------------------|
| M20   | HR23-BK-M20 | 181 000 310 1003 |
|       |             |                  |

| screw | Designation  | Order No.        |
|-------|--------------|------------------|
|       | HR23-BK-D2.7 | 181 000 310 1001 |
|       |              |                  |
|       |              |                  |
|       |              |                  |

| screw | Designation   | Order No.        |
|-------|---------------|------------------|
|       | HR23-BK-OD3.2 | 181 000 310 1002 |
|       |               |                  |
|       |               |                  |
|       |               |                  |