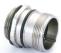

## Housings, bulkhead mounting

front wall assembly with central locking PG13.5

| Housings,      | bulkhead mounting              |
|----------------|--------------------------------|
| front wall ass | embly with central locking M20 |

Housings, bulkhead mounting front wall assembly,with O-ring sealing and 4 03.2 holes. suitable for positioning rotation,can match HR23 series inserts, (except PCB Solder series)

| screw  | Designation    | Order No.        |
|--------|----------------|------------------|
| PG13.5 | HR23-BK-PG13.5 | 181 000 310 1004 |
|        |                |                  |
|        |                |                  |

| screw | Designation | Order No.        |
|-------|-------------|------------------|
| M20   | HR23-BK-M20 | 181 000 310 1003 |
|       |             |                  |

| screw | Designation  | Order No.        |
|-------|--------------|------------------|
|       | HR23-BK-D2.7 | 181 000 310 1001 |
|       |              |                  |
|       |              |                  |
|       |              |                  |