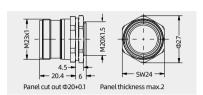

## Housings, bulkhead mounting

front wall assembly with central locking PG13.5

| Housings,      | bulkhead mounting              |
|----------------|--------------------------------|
| front wall ass | embly with central locking M20 |